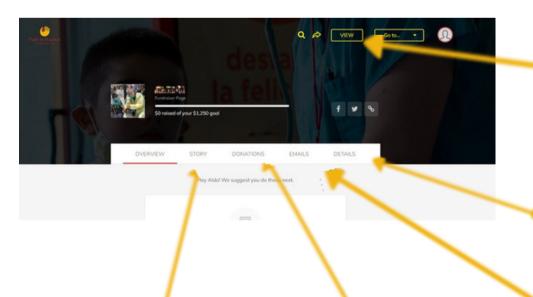

# Manage Click the N

Click the Manage button to check your donations, edit your photo, story or headline. \*Note: the Manage button only appears after you have logged in to your Classy account.

### Donations

To view a detailed list of your donations.

#### View Click the "View" button once you are done editing to return to your page.

#### **Details**

Change your photo, fundraising end date and notification settings

#### **Emails**

Access email templates to share your trip with friends and family. (More templates can be found on the volunteer portal under STM Resources).